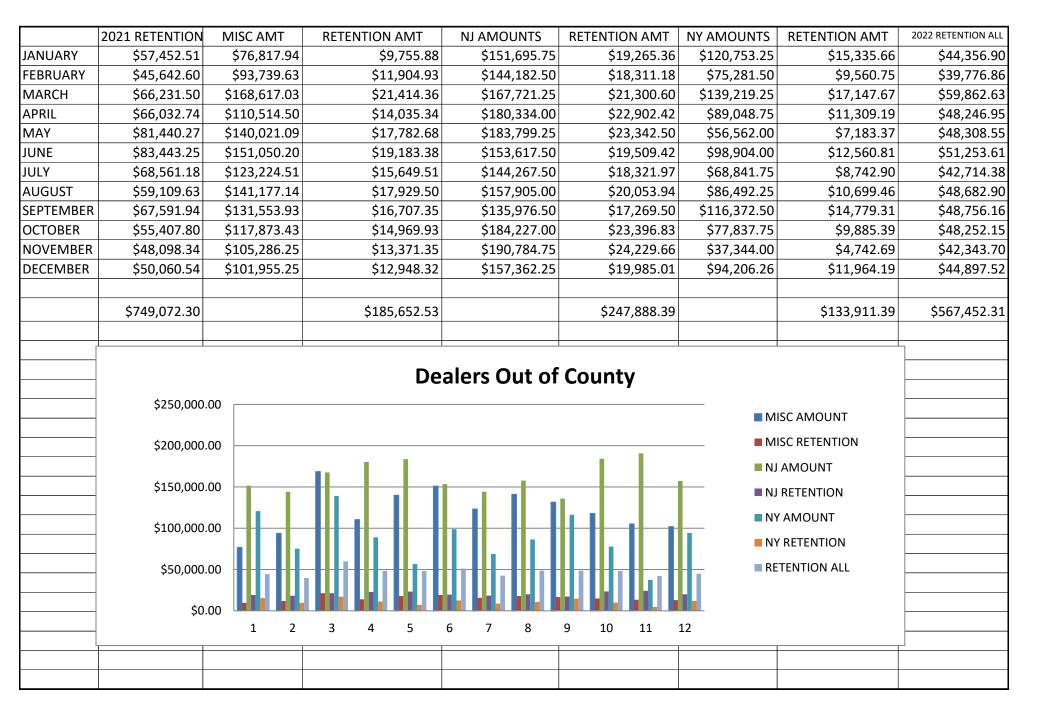

### 2022 MONTHLY BREAKDOWN REGISTRATIONS

| January<br>February<br>March<br>April<br>May | \$9,755.88<br>\$11,904.93<br>\$21,414.36<br>\$14,035.34                      | \$18,311.18<br>\$21,300.60                                                                                                                                                                                                                                                                                                                                                      | \$15,335.68<br>\$9,560.75<br>\$17,147.67                                                                                                                                                                                                                                            | \$16,382.19<br>\$18,051.67                                                                                                                                                                                                                                                                                                                                                                               | \$60,739.11<br>\$57,828.53                                                                                                                                                                                                                                                                                                                                                                                                                                                                                               |  |  |  |  |
|----------------------------------------------|------------------------------------------------------------------------------|---------------------------------------------------------------------------------------------------------------------------------------------------------------------------------------------------------------------------------------------------------------------------------------------------------------------------------------------------------------------------------|-------------------------------------------------------------------------------------------------------------------------------------------------------------------------------------------------------------------------------------------------------------------------------------|----------------------------------------------------------------------------------------------------------------------------------------------------------------------------------------------------------------------------------------------------------------------------------------------------------------------------------------------------------------------------------------------------------|--------------------------------------------------------------------------------------------------------------------------------------------------------------------------------------------------------------------------------------------------------------------------------------------------------------------------------------------------------------------------------------------------------------------------------------------------------------------------------------------------------------------------|--|--|--|--|
| March<br>April                               | \$21,414.36                                                                  | \$21,300.60                                                                                                                                                                                                                                                                                                                                                                     |                                                                                                                                                                                                                                                                                     |                                                                                                                                                                                                                                                                                                                                                                                                          | \$57,828.53                                                                                                                                                                                                                                                                                                                                                                                                                                                                                                              |  |  |  |  |
| April                                        |                                                                              |                                                                                                                                                                                                                                                                                                                                                                                 | ¢17 117 67                                                                                                                                                                                                                                                                          |                                                                                                                                                                                                                                                                                                                                                                                                          |                                                                                                                                                                                                                                                                                                                                                                                                                                                                                                                          |  |  |  |  |
| •                                            | \$14,035.34                                                                  | 1                                                                                                                                                                                                                                                                                                                                                                               | ŞI/,I4/.0/                                                                                                                                                                                                                                                                          | \$27,465.78                                                                                                                                                                                                                                                                                                                                                                                              | \$87,328.41                                                                                                                                                                                                                                                                                                                                                                                                                                                                                                              |  |  |  |  |
| May                                          |                                                                              | \$22,902.42                                                                                                                                                                                                                                                                                                                                                                     | \$11,309.19                                                                                                                                                                                                                                                                         | \$30,310.82                                                                                                                                                                                                                                                                                                                                                                                              | \$78,557.77                                                                                                                                                                                                                                                                                                                                                                                                                                                                                                              |  |  |  |  |
|                                              | \$17,782.68                                                                  | \$23,342.50                                                                                                                                                                                                                                                                                                                                                                     | \$7,183.37                                                                                                                                                                                                                                                                          | \$24,957.10                                                                                                                                                                                                                                                                                                                                                                                              | \$73,265.65                                                                                                                                                                                                                                                                                                                                                                                                                                                                                                              |  |  |  |  |
| June                                         | \$19,183.38                                                                  | \$19,509.42                                                                                                                                                                                                                                                                                                                                                                     | \$12,560.81                                                                                                                                                                                                                                                                         | \$26,589.40                                                                                                                                                                                                                                                                                                                                                                                              | \$77,843.01                                                                                                                                                                                                                                                                                                                                                                                                                                                                                                              |  |  |  |  |
| July                                         | \$15,649.51                                                                  | \$18,321.97                                                                                                                                                                                                                                                                                                                                                                     | \$8,742.90                                                                                                                                                                                                                                                                          | \$20,735.26                                                                                                                                                                                                                                                                                                                                                                                              | \$63,449.64                                                                                                                                                                                                                                                                                                                                                                                                                                                                                                              |  |  |  |  |
| August                                       | \$17,929.50                                                                  | \$20,053.94                                                                                                                                                                                                                                                                                                                                                                     | \$10,699.46                                                                                                                                                                                                                                                                         | \$22,395.54                                                                                                                                                                                                                                                                                                                                                                                              | \$71,078.44                                                                                                                                                                                                                                                                                                                                                                                                                                                                                                              |  |  |  |  |
| September                                    | \$16,707.35                                                                  | \$17,269.02                                                                                                                                                                                                                                                                                                                                                                     | \$14,779.31                                                                                                                                                                                                                                                                         | \$20,173.56                                                                                                                                                                                                                                                                                                                                                                                              | \$68,929.24                                                                                                                                                                                                                                                                                                                                                                                                                                                                                                              |  |  |  |  |
| October                                      | \$14,969.93                                                                  | \$23,396.83                                                                                                                                                                                                                                                                                                                                                                     | \$9,885.39                                                                                                                                                                                                                                                                          | \$17,268.92                                                                                                                                                                                                                                                                                                                                                                                              | \$65,521.07                                                                                                                                                                                                                                                                                                                                                                                                                                                                                                              |  |  |  |  |
| November                                     | \$13,371.35                                                                  | \$24,229.66                                                                                                                                                                                                                                                                                                                                                                     | \$4,742.69                                                                                                                                                                                                                                                                          | \$24,690.26                                                                                                                                                                                                                                                                                                                                                                                              | \$67,033.96                                                                                                                                                                                                                                                                                                                                                                                                                                                                                                              |  |  |  |  |
| December                                     | \$12,948.32                                                                  | \$19,985.01                                                                                                                                                                                                                                                                                                                                                                     | \$11,964.19                                                                                                                                                                                                                                                                         | \$21,737.71                                                                                                                                                                                                                                                                                                                                                                                              | \$66,635.23                                                                                                                                                                                                                                                                                                                                                                                                                                                                                                              |  |  |  |  |
|                                              |                                                                              |                                                                                                                                                                                                                                                                                                                                                                                 |                                                                                                                                                                                                                                                                                     |                                                                                                                                                                                                                                                                                                                                                                                                          |                                                                                                                                                                                                                                                                                                                                                                                                                                                                                                                          |  |  |  |  |
| TOTALS                                       | \$185,652.53                                                                 | \$247,887.91                                                                                                                                                                                                                                                                                                                                                                    | \$133,911.41                                                                                                                                                                                                                                                                        | \$270,758.21                                                                                                                                                                                                                                                                                                                                                                                             | \$838,210.06                                                                                                                                                                                                                                                                                                                                                                                                                                                                                                             |  |  |  |  |
|                                              |                                                                              |                                                                                                                                                                                                                                                                                                                                                                                 |                                                                                                                                                                                                                                                                                     | \$838,210.06                                                                                                                                                                                                                                                                                                                                                                                             |                                                                                                                                                                                                                                                                                                                                                                                                                                                                                                                          |  |  |  |  |
|                                              |                                                                              | 2022 Break                                                                                                                                                                                                                                                                                                                                                                      | down                                                                                                                                                                                                                                                                                |                                                                                                                                                                                                                                                                                                                                                                                                          |                                                                                                                                                                                                                                                                                                                                                                                                                                                                                                                          |  |  |  |  |
|                                              | \$185,652.53<br>\$270,758.21<br>• 1 • 2 • 3 • 4 \$133,911.41<br>\$247,887.91 |                                                                                                                                                                                                                                                                                                                                                                                 |                                                                                                                                                                                                                                                                                     |                                                                                                                                                                                                                                                                                                                                                                                                          |                                                                                                                                                                                                                                                                                                                                                                                                                                                                                                                          |  |  |  |  |
|                                              | July<br>August<br>September<br>October<br>November<br>December<br>TOTALS     | July \$15,649.51   August \$17,929.50   September \$16,707.35   October \$14,969.93   November \$13,371.35   December \$12,948.32   TOTALS \$185,652.53   September \$12,948.32   September \$12,948.32 | July \$15,649.51 \$18,321.97   August \$17,929.50 \$20,053.94   September \$16,707.35 \$17,269.02   October \$14,969.93 \$23,396.83   November \$13,371.35 \$24,229.66   December \$12,948.32 \$19,985.01   TOTALS \$185,652.53 \$247,887.91   2022 Break \$270,758.21 \$270,758.21 | July \$15,649.51 \$18,321.97 \$8,742.90   August \$17,929.50 \$20,053.94 \$10,699.46   September \$16,707.35 \$17,269.02 \$14,779.31   October \$14,969.93 \$23,396.83 \$9,885.39   November \$13,371.35 \$24,229.66 \$4,742.69   December \$12,948.32 \$19,985.01 \$11,964.19   TOTALS   \$185,652.53 \$247,887.91 \$133,911.41   2022 Breakdown   \$12,948.32 \$247,887.91 \$133,911.41   \$270,758.21 | July \$15,649.51 \$18,321.97 \$8,742.90 \$20,735.26<br>August \$17,929.50 \$20,053.94 \$10,699.46 \$22,395.54<br>September \$16,707.35 \$17,269.02 \$14,779.31 \$20,173.56<br>October \$14,969.93 \$23,396.83 \$9,885.39 \$17,268.92<br>November \$13,371.35 \$24,229.66 \$4,742.69 \$24,690.26<br>December \$12,948.32 \$19,985.01 \$11,964.19 \$21,737.71<br>TOTALS \$185,652.53 \$247,887.91 \$133,911.41 \$270,758.21<br>\$2022 Breakdown<br>\$185,652.53 \$247,887.91 \$133,911.41 \$270,758.21<br>\$2022 Breakdown |  |  |  |  |

#### DEALERS OUT OF COUNTY 2022

### DEALERS OUT OF COUNTY 2022

|   | 1 |  | 1 | 1 | 1 |  | 1 | 1 |  |
|---|---|--|---|---|---|--|---|---|--|
| - |   |  |   |   |   |  |   |   |  |
|   |   |  |   |   |   |  |   |   |  |
|   |   |  |   |   |   |  |   |   |  |
|   |   |  |   |   |   |  |   |   |  |
|   |   |  |   |   |   |  |   |   |  |
|   |   |  |   |   |   |  |   |   |  |
|   |   |  |   |   |   |  |   |   |  |
| = |   |  |   |   |   |  |   |   |  |
|   |   |  |   |   |   |  |   |   |  |
|   |   |  |   |   |   |  |   |   |  |
|   |   |  |   |   |   |  |   |   |  |
|   |   |  |   |   |   |  |   |   |  |
|   |   |  |   |   |   |  |   |   |  |
|   |   |  |   |   |   |  |   |   |  |
|   |   |  |   |   |   |  |   |   |  |
|   |   |  |   |   |   |  |   |   |  |
|   |   |  |   |   |   |  |   |   |  |