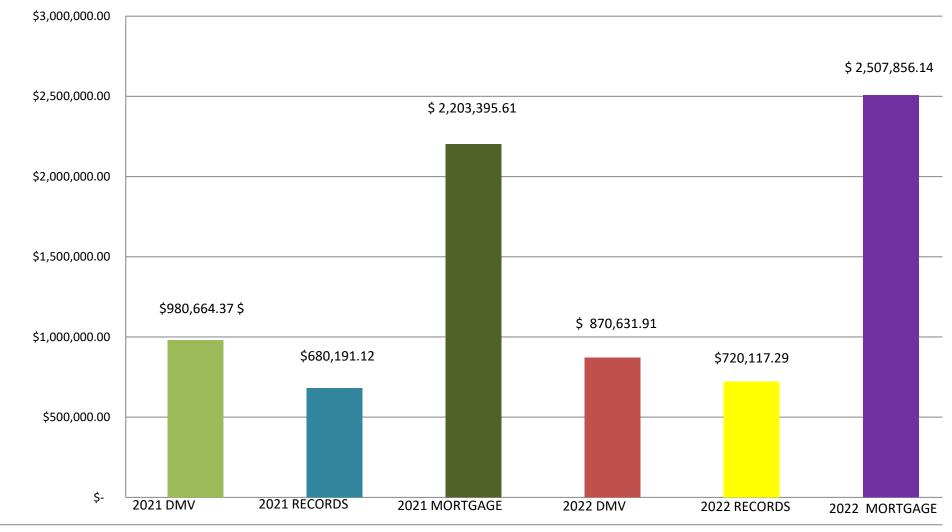

|
|-----------------------------------------------------------------------|-------------------|--------------------|--------------------------------|
| Displayed on document                                                 |                   | $\mathbf{O}$       | NOT FOR<br>Federal<br>Purposes |
| Boarding a domestic (U.S.) flight<br>(starting October 2020)          | Х                 | Х                  |                                |
| Entry into a Military Base                                            | Х                 | Х                  |                                |
| U.S. Border Crossing into Canada,<br>Mexico, some Caribbean countries | Х                 |                    |                                |

### **REVENUE COUNTY CLERK 2021 - 2022 COMPARISON**





### 2022 MONTHLY BREAKDOWN REGISTRATIONS

| January<br>February<br>March<br>April<br>May | \$9,755.88<br>\$11,904.93<br>\$21,414.36<br>\$14,035.34                      | \$18,311.18<br>\$21,300.60                                                                                                                                                                                                                                                                                                                                                      | \$15,335.68<br>\$9,560.75<br>\$17,147.67