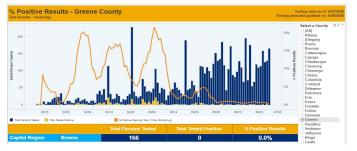

#### GC COVID Metrics are Good – Let's Keep It That Way

As part of New York State's Capital Region, Greene County is on track to enter Phase IV of the reopening process as

soon as July 1st. Our active cases and rate of transmission remain some of the lowest in the region, and more and more businesses are opening safely. Now is the time to remain vigilant, practice safe social distancing, wear face coverings in public, and act responsibly so we don't take a step backward. For up-to-date information, visit <a href="https://greenecountyedc.com/">https://greenecountyedc.com/</a>